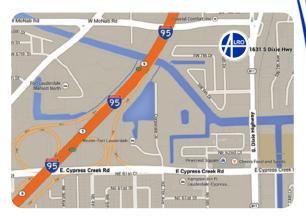

## 1631 S. Dixie Hwy - Building A Pompano Beach, FL 33060

Heading South on I-95: Take Cypress Creek Rd exit and go East. Turn left on Dixie Hwy. Go a half mile and look for Alro Metals Outlet on the left.

Heading North on I-95: Take the East Cypress Creek Rd exit and go East. Turn left on Dixie Hwy. Go a half mile and look for Alro Metals Outlet on the left.

Come in and **Browse!** 

**8**am - **5**pm **Monday - Friday Public Welcome!** 

Outlet Dixie Hwy - Building A

Pompano Beach, FL

**Our Fort Lauderdale Area Retail Store!** 

1631 S. Dixie Hwy - Building A Pompano Beach, FL 33060